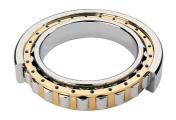

## NJ 319 EMA C3-TIMKEN CYLINDRISK RULLELEJE ENRADET MED MESSINGHOLDER

High quality cylindrical roller bearing with machined brass cage from the leading manufacturer TIMKEN. Featuring the TIMKEN EMA design. A premium land-riding cage, unique internal geometries, enhanced surface finishes and a compact design. All this adds up to longer life, improved uptime and reduced maintenance costs.

## **Basic dimensions**

| Inner diameter [d] | 95.00  | mm |
|--------------------|--------|----|
| Width [B]          | 45.00  | mm |
| Outer diameter [D] | 200.00 | mm |

## Other data

Clearance C3
Design NJ